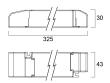

50,000 h nominal life-time, small design (325 x 43 x 30 mm), push terminals for simple wiring, suitable for cove lighting, facade accent lighting, ceiling integration. Tridonic code: 28001437.



## **PRODUCT OVERVIEW**

| Product name        | CV DRIVER DALI 150W 24V |
|---------------------|-------------------------|
| Technology          | Accessory               |
| General application | Retail                  |
| ETIM Class          | EC002710                |
| E-number FI         | 4045139                 |
| Warranty            | 5 years                 |
| Product Voltage (V) | 24                      |
| Dimmable            | Yes                     |
| Product EAN number  | 9006210583853           |
| Max load (A)        | 6                       |

## **TECHNICAL DRAWINGS**